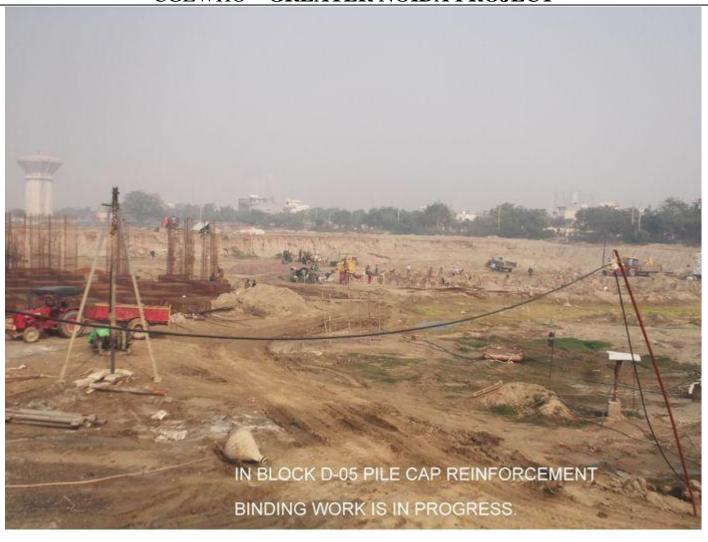

#### 31st JAN- 2017

| PACKAGE-II            | STATUS AS ON 31/1/2017                                                                  |
|-----------------------|-----------------------------------------------------------------------------------------|
| Block D03             | <ul> <li>Piling work is completed.</li> </ul>                                           |
|                       | <ul> <li>PCC work for foundation is completed.</li> </ul>                               |
|                       | • Routine pie test done.                                                                |
|                       | <ul> <li>Integrity testing of piles done.</li> </ul>                                    |
|                       | <ul> <li>Stitch slab and grade beams casting completed.</li> </ul>                      |
|                       | <ul> <li>Pile caps casting completed.</li> </ul>                                        |
|                       | <ul> <li>Column reinforcement binding work is in progress.</li> </ul>                   |
| Block D04             | <ul> <li>Piling work is completed.</li> </ul>                                           |
|                       | <ul> <li>Initial test of pile done.</li> </ul>                                          |
|                       | <ul> <li>PCC work for foundation is completed.</li> </ul>                               |
|                       | <ul> <li>Routine pile test done.</li> </ul>                                             |
|                       | <ul> <li>Integrity testing of piles done.</li> </ul>                                    |
|                       | <ul> <li>Stitch slab, Grade beams &amp; Pile caps reinforcement binding work</li> </ul> |
|                       | is completed.                                                                           |
|                       | Stitch slab Casting done.                                                               |
| Block D05             | <ul> <li>Piling work is completed.</li> </ul>                                           |
|                       | <ul> <li>PCC work for foundation is completed.</li> </ul>                               |
|                       | <ul> <li>Routine pile test done.</li> </ul>                                             |
|                       | <ul> <li>Integrity testing of piles done.</li> </ul>                                    |
|                       | <ul> <li>Stitch slab, grade beams &amp; pile caps reinforcement binding work</li> </ul> |
|                       | is completed.                                                                           |
|                       | <ul> <li>Placing and binding work of vertical reinforcement of columns is</li> </ul>    |
| 71 1 704              | in progress.                                                                            |
| Block D06             | <ul> <li>Piling work is completed.</li> </ul>                                           |
|                       | • PCC work for foundation 60% completed.                                                |
|                       | Routine Pile test is done.                                                              |
|                       | <ul> <li>Remaining PCC work for foundation is in progress.</li> </ul>                   |
| Block D07             | Piling work is completed.                                                               |
| 7 7.00                | Kent ledge setup for routine test is completed.                                         |
| Block D08             | <ul> <li>Piling work is in progress.</li> </ul>                                         |
|                       | • Total 248 nos. of piles casted out of 256.                                            |
|                       | <ul> <li>Kent ledge setup for routine pile test is in progress.</li> </ul>              |
| Non Tower             | <ul> <li>Total 160 nos. of piles casted out of 631 nos.</li> </ul>                      |
| <b>Retaining Wall</b> | <ul> <li>Total 27 nos. of piles casted out of 72 nos.</li> </ul>                        |