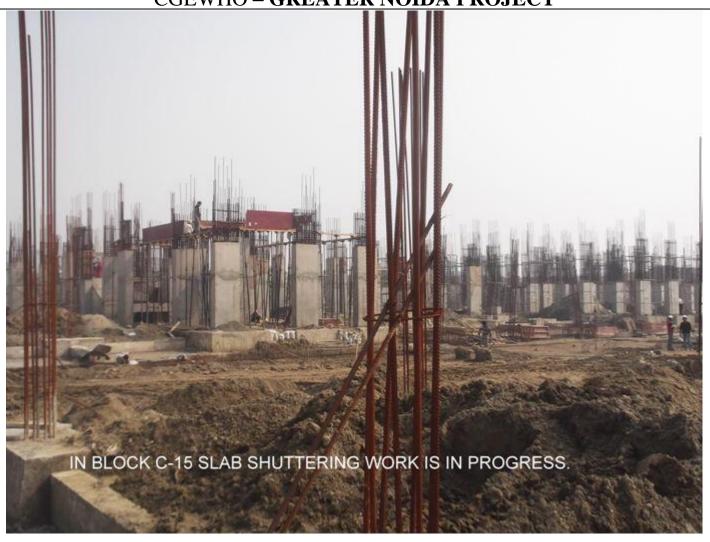

# (A) SITE WORKS

| PACKAGE-V | STATUS AS ON 31/12/2016                                                       |                                      |  |
|-----------|-------------------------------------------------------------------------------|--------------------------------------|--|
| Block B01 | Piling work is completed.                                                     |                                      |  |
|           | <ul> <li>PCC work in foundation is completed.</li> </ul>                      |                                      |  |
|           | • Routine pile test done.                                                     |                                      |  |
|           | <ul> <li>Integrity testing of piles done.</li> </ul>                          |                                      |  |
|           | Stitch slab, Grade Beams & Pile caps casting complete                         | eted.                                |  |
|           | <ul> <li>Columns casting upto basement roof level is comple</li> </ul>        | ted.                                 |  |
|           | Reinforcement steel binding work of basement roof steel.                      | slab for two                         |  |
|           | flats is completed and further slab shuttering and bin                        | ding work is                         |  |
|           | in progress.                                                                  |                                      |  |
|           | <ul> <li>40 cum concreting work of Slab in Non Tower portion</li> </ul>       | on completed.                        |  |
|           | <ul> <li>Staircase casting is in progress.</li> </ul>                         |                                      |  |
| Block B02 | <ul> <li>Piling work is completed.</li> </ul>                                 | Piling work is completed.            |  |
|           | <ul> <li>PCC work in foundation is completed.</li> </ul>                      | PCC work in foundation is completed. |  |
|           | <ul> <li>Routine pile test done.</li> </ul>                                   |                                      |  |
|           | <ul> <li>Integrity testing of piles done.</li> </ul>                          |                                      |  |
|           | <ul> <li>Stitch slab, Grade Beams &amp; Pile caps casting comple</li> </ul>   | eted.                                |  |
|           | <ul> <li>Columns casting upto 2.7 mtr is completed.</li> </ul>                |                                      |  |
|           | <ul> <li>Columns casting upto 2<sup>nd</sup> lift is in progress.</li> </ul>  |                                      |  |
|           | <ul> <li>Staircase shuttering work is in progress.</li> </ul>                 |                                      |  |
| Block B03 | <ul> <li>Piling work is completed.</li> </ul>                                 |                                      |  |
|           | <ul> <li>PCC work in foundation is completed.</li> </ul>                      |                                      |  |
|           | <ul> <li>Routine pile test done.</li> </ul>                                   |                                      |  |
|           |                                                                               | Integrity testing of piles done.     |  |
|           | <ul> <li>Stitch slab casting 85% completed.</li> </ul>                        |                                      |  |
|           | <ul> <li>Reinforcement binding of Stitch slab 90% completed</li> </ul>        |                                      |  |
|           | <ul> <li>Columns casting upto 1<sup>st</sup> lift is in progress.</li> </ul>  |                                      |  |
| Block C15 | <ul> <li>Piling work is completed.</li> </ul>                                 |                                      |  |
|           | <ul> <li>PCC work in foundation is completed.</li> </ul>                      |                                      |  |
|           | • Routine pile test done.                                                     |                                      |  |
|           | <ul> <li>Integrity testing of piles done.</li> </ul>                          |                                      |  |
|           | • 100 % Stitch slab, Grade Beams & Pile caps casting                          | -                                    |  |
|           | <ul> <li>100 % columns casting upto basement roof level is c</li> </ul>       | -                                    |  |
|           | <ul> <li>Beam Shuttering for Basement Roof slab is in progre</li> </ul>       | ess.                                 |  |
|           | Staircase casting is in progress.                                             |                                      |  |
| Block C16 | <ul> <li>Piling work is completed.</li> </ul>                                 |                                      |  |
|           | <ul> <li>PCC work in foundation is completed.</li> </ul>                      |                                      |  |
|           | <ul> <li>Routine pile test done.</li> </ul>                                   |                                      |  |
|           | <ul> <li>Integrity testing of piles done.</li> </ul>                          |                                      |  |
|           | <ul> <li>Stitch slab, Grade Beams &amp; Pile caps casting complete</li> </ul> |                                      |  |
|           | <ul> <li>Columns casting upto basement roof level is comple</li> </ul>        | ted.                                 |  |

| Non Tower             | <ul> <li>Piling work is in progress.</li> <li>Total 405 nos. of piles casted out of 508.</li> </ul> |  |
|-----------------------|-----------------------------------------------------------------------------------------------------|--|
| <b>Retaining Wall</b> | <ul> <li>Piling work is in progress.</li> </ul>                                                     |  |
|                       | <ul> <li>Casting of Retaining wall upto a length of 50 mtr completed.</li> </ul>                    |  |