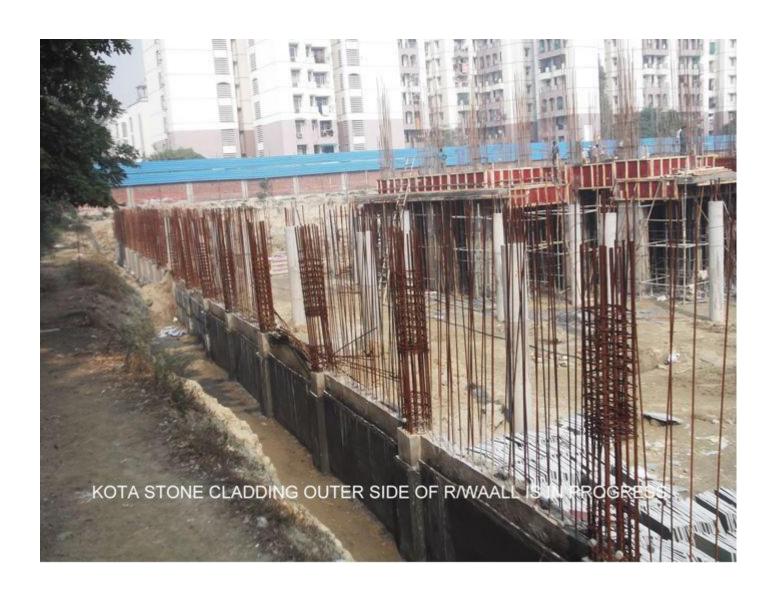

# PHOTOGRAPHS OF PACKAGE-II on 31st JAN 2017

| PACKAGE-IV | STATUS AS ON 31/01/2017                                                         |
|------------|---------------------------------------------------------------------------------|
| Block A01  | <ul> <li>Piling work is completed.</li> </ul>                                   |
|            | <ul> <li>PCC work in foundation is completed.</li> </ul>                        |
|            | <ul> <li>Routine pile test done.</li> </ul>                                     |
|            | <ul> <li>Integrity testing of piles done.</li> </ul>                            |
|            | <ul> <li>Stitch slab casting 50% completed.</li> </ul>                          |
|            | <ul> <li>7 nos. pile caps casting completed.</li> </ul>                         |
| Block B04  | <ul> <li>Piling work is completed.</li> </ul>                                   |
|            | <ul> <li>PCC work in foundation is completed.</li> </ul>                        |
|            | <ul> <li>Routine pile test done.</li> </ul>                                     |
|            | <ul> <li>Integrity testing of piles done.</li> </ul>                            |
|            | <ul> <li>Stitch slab, Grade Beams &amp; Pile caps casting completed.</li> </ul> |
|            | <ul> <li>Columns casting upto basement roof level is completed.</li> </ul>      |
|            | <ul> <li>Staircase casting is in progress.</li> </ul>                           |
| Block B05  | <ul> <li>Piling work is completed.</li> </ul>                                   |
|            | <ul> <li>PCC work in foundation is completed.</li> </ul>                        |
|            | • Routine pile test done.                                                       |
|            | <ul> <li>Integrity testing of piles done.</li> </ul>                            |
|            | <ul> <li>Stitch slab, Grade Beams &amp; Pile caps casting completed.</li> </ul> |
|            | <ul> <li>Columns casting upto basement roof level is completed.</li> </ul>      |
|            | • Basement roof slab casting 50% (4 flats out of 8 flats) completed.            |
| Block C13  | <ul> <li>Piling work is completed.</li> </ul>                                   |
|            | <ul> <li>PCC work in foundation is completed.</li> </ul>                        |
|            | • Routine pile test done.                                                       |
|            | <ul> <li>Integrity testing of piles done.</li> </ul>                            |
|            | <ul> <li>Stitch slab, Grade Beams &amp; Pile caps casting completed.</li> </ul> |
|            | <ul> <li>Columns casting upto basement roof level is completed.</li> </ul>      |
|            | • 16 nos. columns casting upto 1 <sup>st</sup> lift completed.                  |
| Block C14  | Piling work is completed.                                                       |
|            | PCC work in foundation is completed.                                            |
|            | • Routine pile test done.                                                       |
|            | <ul> <li>Integrity testing of piles done.</li> </ul>                            |
|            | Stitch slab, Grade Beams & Pile caps casting completed.                         |
|            | • 35 nos. columns casting upto basement roof level is completed.                |
|            | Basement Roof slab shuttering work is in progress.                              |
| Block C03  | Piling work is in progress.                                                     |
|            | <ul> <li>Total 83 nos. of piles casted out of 195.</li> </ul>                   |
|            | Routine pile testing completed.                                                 |
| Block C04  | No work done.                                                                   |
| Block C05  | No work done.                                                                   |
|            | - 110 WOIR GOILC.                                                               |

| Non Tower | Piling work is in progress.                                                             |
|-----------|-----------------------------------------------------------------------------------------|
|           | • Total 312 nos. of piles casted out of 675.                                            |
|           | • 21 piles casted in STP.                                                               |
|           | <ul> <li>Casting of pile cap, stitch slab and retaining wall footing is in</li> </ul>   |
|           | progress.                                                                               |
|           | <ul> <li>Casting of Grade beams &amp; Pile caps is in progress.</li> </ul>              |
|           | <ul> <li>Kota stone cladding of outer side of retaining wall is in progress.</li> </ul> |