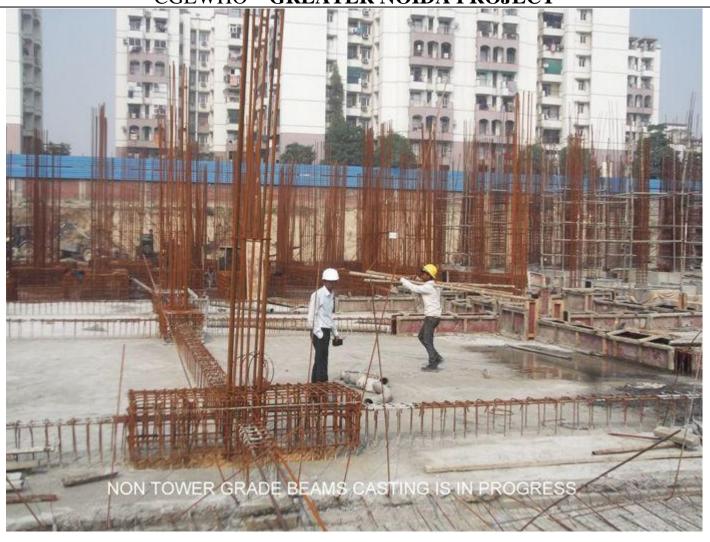

| Non Tower | Piling work is in progress.                                                             |
|-----------|-----------------------------------------------------------------------------------------|
|           | • Total 312 nos. of piles casted out of 675.                                            |
|           | • 21 piles casted in STP.                                                               |
|           | <ul> <li>Casting of pile cap, stitch slab and retaining wall footing is in</li> </ul>   |
|           | progress.                                                                               |
|           | <ul> <li>Casting of Grade beams &amp; Pile caps is in progress.</li> </ul>              |
|           | <ul> <li>Kota stone cladding of outer side of retaining wall is in progress.</li> </ul> |