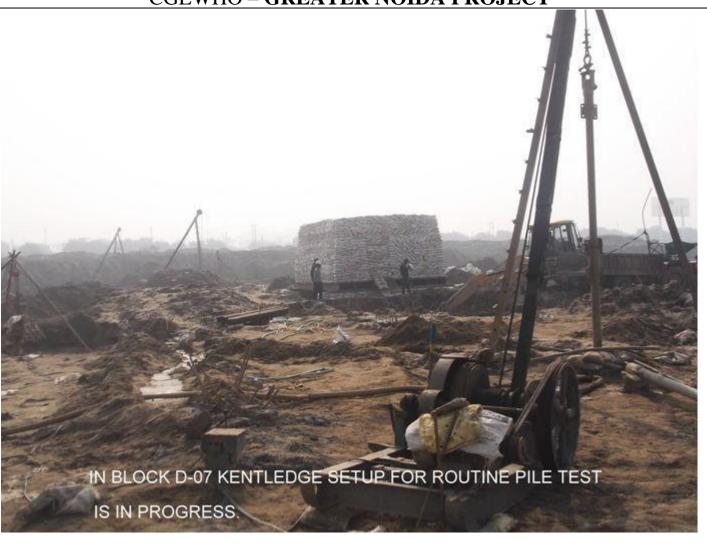

#### 31st JAN- 2017

| PACKAGE-II            | STATUS AS ON 31/1/2017                                                                  |
|-----------------------|-----------------------------------------------------------------------------------------|
| Block D03             | <ul> <li>Piling work is completed.</li> </ul>                                           |
|                       | <ul> <li>PCC work for foundation is completed.</li> </ul>                               |
|                       | • Routine pie test done.                                                                |
|                       | <ul> <li>Integrity testing of piles done.</li> </ul>                                    |
|                       | <ul> <li>Stitch slab and grade beams casting completed.</li> </ul>                      |
|                       | <ul> <li>Pile caps casting completed.</li> </ul>                                        |
|                       | <ul> <li>Column reinforcement binding work is in progress.</li> </ul>                   |
| Block D04             | <ul> <li>Piling work is completed.</li> </ul>                                           |
|                       | <ul> <li>Initial test of pile done.</li> </ul>                                          |
|                       | <ul> <li>PCC work for foundation is completed.</li> </ul>                               |
|                       | <ul> <li>Routine pile test done.</li> </ul>                                             |
|                       | <ul> <li>Integrity testing of piles done.</li> </ul>                                    |
|                       | <ul> <li>Stitch slab, Grade beams &amp; Pile caps reinforcement binding work</li> </ul> |
|                       | is completed.                                                                           |
|                       | Stitch slab Casting done.                                                               |
| Block D05             | <ul> <li>Piling work is completed.</li> </ul>                                           |
|                       | <ul> <li>PCC work for foundation is completed.</li> </ul>                               |
|                       | <ul> <li>Routine pile test done.</li> </ul>                                             |
|                       | <ul> <li>Integrity testing of piles done.</li> </ul>                                    |
|                       | <ul> <li>Stitch slab, grade beams &amp; pile caps reinforcement binding work</li> </ul> |
|                       | is completed.                                                                           |
|                       | <ul> <li>Placing and binding work of vertical reinforcement of columns is</li> </ul>    |
| 71 1 704              | in progress.                                                                            |
| Block D06             | <ul> <li>Piling work is completed.</li> </ul>                                           |
|                       | • PCC work for foundation 60% completed.                                                |
|                       | Routine Pile test is done.                                                              |
|                       | <ul> <li>Remaining PCC work for foundation is in progress.</li> </ul>                   |
| Block D07             | Piling work is completed.                                                               |
| 7 7.00                | Kent ledge setup for routine test is completed.                                         |
| Block D08             | <ul> <li>Piling work is in progress.</li> </ul>                                         |
|                       | • Total 248 nos. of piles casted out of 256.                                            |
|                       | <ul> <li>Kent ledge setup for routine pile test is in progress.</li> </ul>              |
| Non Tower             | <ul> <li>Total 160 nos. of piles casted out of 631 nos.</li> </ul>                      |
| <b>Retaining Wall</b> | <ul> <li>Total 27 nos. of piles casted out of 72 nos.</li> </ul>                        |