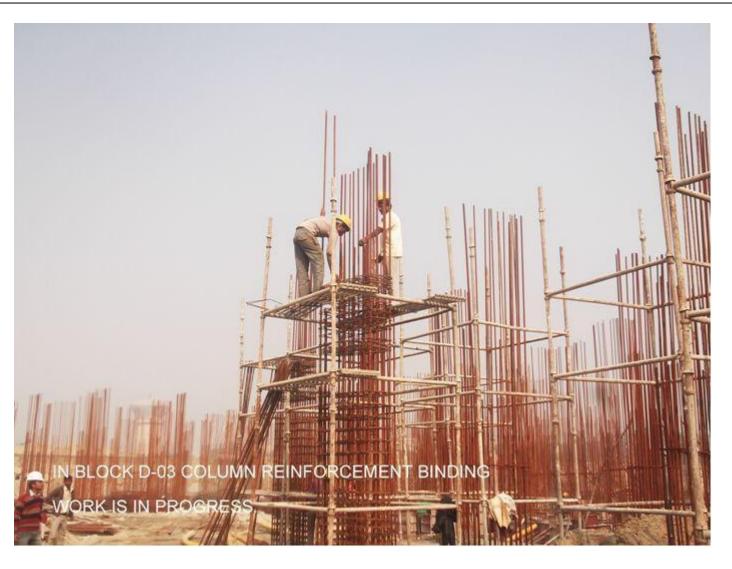

#### 31st JAN- 2017

| PACKAGE-II            | STATUS AS ON 31/1/2017                                                                  |
|-----------------------|-----------------------------------------------------------------------------------------|
| Block D03             | <ul> <li>Piling work is completed.</li> </ul>                                           |
|                       | <ul> <li>PCC work for foundation is completed.</li> </ul>                               |
|                       | • Routine pie test done.                                                                |
|                       | <ul> <li>Integrity testing of piles done.</li> </ul>                                    |
|                       | <ul> <li>Stitch slab and grade beams casting completed.</li> </ul>                      |
|                       | <ul> <li>Pile caps casting completed.</li> </ul>                                        |
|                       | <ul> <li>Column reinforcement binding work is in progress.</li> </ul>                   |
| Block D04             | <ul> <li>Piling work is completed.</li> </ul>                                           |
|                       | <ul> <li>Initial test of pile done.</li> </ul>                                          |
|                       | <ul> <li>PCC work for foundation is completed.</li> </ul>                               |
|                       | <ul> <li>Routine pile test done.</li> </ul>                                             |
|                       | <ul> <li>Integrity testing of piles done.</li> </ul>                                    |
|                       | <ul> <li>Stitch slab, Grade beams &amp; Pile caps reinforcement binding work</li> </ul> |
|                       | is completed.                                                                           |
|                       | Stitch slab Casting done.                                                               |
| Block D05             | <ul> <li>Piling work is completed.</li> </ul>                                           |
|                       | <ul> <li>PCC work for foundation is completed.</li> </ul>                               |
|                       | <ul> <li>Routine pile test done.</li> </ul>                                             |
|                       | <ul> <li>Integrity testing of piles done.</li> </ul>                                    |
|                       | <ul> <li>Stitch slab, grade beams &amp; pile caps reinforcement binding work</li> </ul> |
|                       | is completed.                                                                           |
|                       | <ul> <li>Placing and binding work of vertical reinforcement of columns is</li> </ul>    |
| 71 1 704              | in progress.                                                                            |
| Block D06             | <ul> <li>Piling work is completed.</li> </ul>                                           |
|                       | • PCC work for foundation 60% completed.                                                |
|                       | Routine Pile test is done.                                                              |
|                       | <ul> <li>Remaining PCC work for foundation is in progress.</li> </ul>                   |
| Block D07             | Piling work is completed.                                                               |
| 7 7.00                | Kent ledge setup for routine test is completed.                                         |
| Block D08             | <ul> <li>Piling work is in progress.</li> </ul>                                         |
|                       | • Total 248 nos. of piles casted out of 256.                                            |
|                       | <ul> <li>Kent ledge setup for routine pile test is in progress.</li> </ul>              |
| Non Tower             | <ul> <li>Total 160 nos. of piles casted out of 631 nos.</li> </ul>                      |
| <b>Retaining Wall</b> | <ul> <li>Total 27 nos. of piles casted out of 72 nos.</li> </ul>                        |