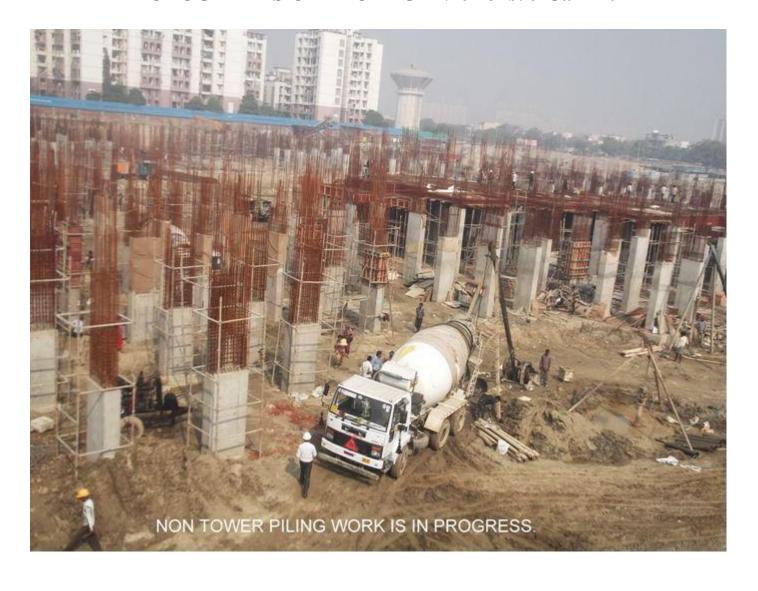

#### 31st JAN- 2017

| PACKAGE-II            | STATUS AS ON 31/1/2017                                                                  |
|-----------------------|-----------------------------------------------------------------------------------------|
| Block D03             | <ul> <li>Piling work is completed.</li> </ul>                                           |
|                       | <ul> <li>PCC work for foundation is completed.</li> </ul>                               |
|                       | • Routine pie test done.                                                                |
|                       | <ul> <li>Integrity testing of piles done.</li> </ul>                                    |
|                       | <ul> <li>Stitch slab and grade beams casting completed.</li> </ul>                      |
|                       | <ul> <li>Pile caps casting completed.</li> </ul>                                        |
|                       | <ul> <li>Column reinforcement binding work is in progress.</li> </ul>                   |
| Block D04             | <ul> <li>Piling work is completed.</li> </ul>                                           |
|                       | <ul> <li>Initial test of pile done.</li> </ul>                                          |
|                       | <ul> <li>PCC work for foundation is completed.</li> </ul>                               |
|                       | <ul> <li>Routine pile test done.</li> </ul>                                             |
|                       | <ul> <li>Integrity testing of piles done.</li> </ul>                                    |
|                       | <ul> <li>Stitch slab, Grade beams &amp; Pile caps reinforcement binding work</li> </ul> |
|                       | is completed.                                                                           |
|                       | Stitch slab Casting done.                                                               |
| Block D05             | <ul> <li>Piling work is completed.</li> </ul>                                           |
|                       | <ul> <li>PCC work for foundation is completed.</li> </ul>                               |
|                       | <ul> <li>Routine pile test done.</li> </ul>                                             |
|                       | <ul> <li>Integrity testing of piles done.</li> </ul>                                    |
|                       | <ul> <li>Stitch slab, grade beams &amp; pile caps reinforcement binding work</li> </ul> |
|                       | is completed.                                                                           |
|                       | <ul> <li>Placing and binding work of vertical reinforcement of columns is</li> </ul>    |
| 71 1 704              | in progress.                                                                            |
| Block D06             | <ul> <li>Piling work is completed.</li> </ul>                                           |
|                       | • PCC work for foundation 60% completed.                                                |
|                       | Routine Pile test is done.                                                              |
|                       | <ul> <li>Remaining PCC work for foundation is in progress.</li> </ul>                   |
| Block D07             | Piling work is completed.                                                               |
| 7 7.00                | Kent ledge setup for routine test is completed.                                         |
| Block D08             | <ul> <li>Piling work is in progress.</li> </ul>                                         |
|                       | • Total 248 nos. of piles casted out of 256.                                            |
|                       | <ul> <li>Kent ledge setup for routine pile test is in progress.</li> </ul>              |
| Non Tower             | <ul> <li>Total 160 nos. of piles casted out of 631 nos.</li> </ul>                      |
| <b>Retaining Wall</b> | <ul> <li>Total 27 nos. of piles casted out of 72 nos.</li> </ul>                        |

# PHOTOGRAPHS OF PACKAGE-II on 31st JAN 2017

| PACKAGE-IV | STATUS AS ON 31/01/2017                                                         |
|------------|---------------------------------------------------------------------------------|
| Block A01  | <ul> <li>Piling work is completed.</li> </ul>                                   |
|            | <ul> <li>PCC work in foundation is completed.</li> </ul>                        |
|            | <ul> <li>Routine pile test done.</li> </ul>                                     |
|            | <ul> <li>Integrity testing of piles done.</li> </ul>                            |
|            | <ul> <li>Stitch slab casting 50% completed.</li> </ul>                          |
|            | <ul> <li>7 nos. pile caps casting completed.</li> </ul>                         |
| Block B04  | <ul> <li>Piling work is completed.</li> </ul>                                   |
|            | <ul> <li>PCC work in foundation is completed.</li> </ul>                        |
|            | <ul> <li>Routine pile test done.</li> </ul>                                     |
|            | <ul> <li>Integrity testing of piles done.</li> </ul>                            |
|            | <ul> <li>Stitch slab, Grade Beams &amp; Pile caps casting completed.</li> </ul> |
|            | <ul> <li>Columns casting upto basement roof level is completed.</li> </ul>      |
|            | <ul> <li>Staircase casting is in progress.</li> </ul>                           |
| Block B05  | <ul> <li>Piling work is completed.</li> </ul>                                   |
|            | <ul> <li>PCC work in foundation is completed.</li> </ul>                        |
|            | • Routine pile test done.                                                       |
|            | <ul> <li>Integrity testing of piles done.</li> </ul>                            |
|            | <ul> <li>Stitch slab, Grade Beams &amp; Pile caps casting completed.</li> </ul> |
|            | <ul> <li>Columns casting upto basement roof level is completed.</li> </ul>      |
|            | • Basement roof slab casting 50% (4 flats out of 8 flats) completed.            |
| Block C13  | <ul> <li>Piling work is completed.</li> </ul>                                   |
|            | <ul> <li>PCC work in foundation is completed.</li> </ul>                        |
|            | • Routine pile test done.                                                       |
|            | <ul> <li>Integrity testing of piles done.</li> </ul>                            |
|            | <ul> <li>Stitch slab, Grade Beams &amp; Pile caps casting completed.</li> </ul> |
|            | <ul> <li>Columns casting upto basement roof level is completed.</li> </ul>      |
|            | • 16 nos. columns casting upto 1 <sup>st</sup> lift completed.                  |
| Block C14  | Piling work is completed.                                                       |
|            | PCC work in foundation is completed.                                            |
|            | • Routine pile test done.                                                       |
|            | <ul> <li>Integrity testing of piles done.</li> </ul>                            |
|            | Stitch slab, Grade Beams & Pile caps casting completed.                         |
|            | • 35 nos. columns casting upto basement roof level is completed.                |
|            | Basement Roof slab shuttering work is in progress.                              |
| Block C03  | Piling work is in progress.                                                     |
|            | <ul> <li>Total 83 nos. of piles casted out of 195.</li> </ul>                   |
|            | Routine pile testing completed.                                                 |
| Block C04  | No work done.                                                                   |
| Block C05  | No work done.                                                                   |
|            | - 110 WOIR GOILC.                                                               |

| Non Tower | Piling work is in progress.                                                             |
|-----------|-----------------------------------------------------------------------------------------|
|           | • Total 312 nos. of piles casted out of 675.                                            |
|           | • 21 piles casted in STP.                                                               |
|           | <ul> <li>Casting of pile cap, stitch slab and retaining wall footing is in</li> </ul>   |
|           | progress.                                                                               |
|           | <ul> <li>Casting of Grade beams &amp; Pile caps is in progress.</li> </ul>              |
|           | <ul> <li>Kota stone cladding of outer side of retaining wall is in progress.</li> </ul> |