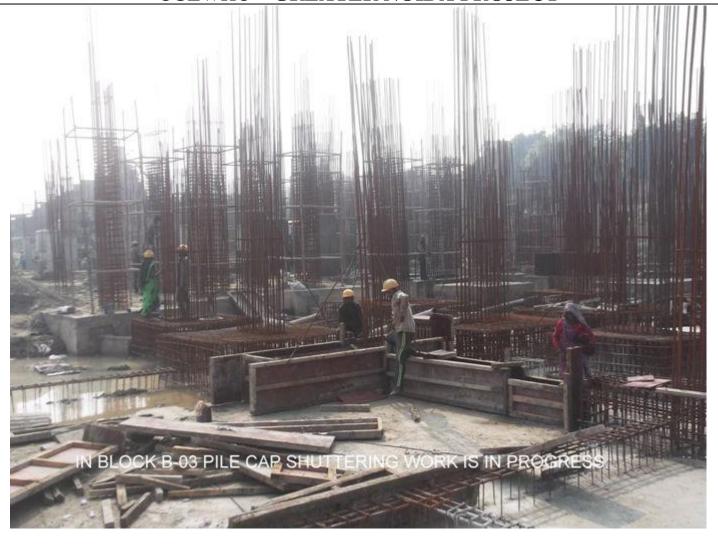

# (A) SITE WORKS

| PACKAGE-V | STATUS AS ON 31/12/2016                                                       |                                      |  |
|-----------|-------------------------------------------------------------------------------|--------------------------------------|--|
| Block B01 | Piling work is completed.                                                     |                                      |  |
|           | <ul> <li>PCC work in foundation is completed.</li> </ul>                      |                                      |  |
|           | • Routine pile test done.                                                     |                                      |  |
|           | <ul> <li>Integrity testing of piles done.</li> </ul>                          |                                      |  |
|           | Stitch slab, Grade Beams & Pile caps casting complete                         | eted.                                |  |
|           | <ul> <li>Columns casting upto basement roof level is comple</li> </ul>        | ted.                                 |  |
|           | Reinforcement steel binding work of basement roof steel.                      | slab for two                         |  |
|           | flats is completed and further slab shuttering and bin                        | ding work is                         |  |
|           | in progress.                                                                  |                                      |  |
|           | <ul> <li>40 cum concreting work of Slab in Non Tower portion</li> </ul>       | on completed.                        |  |
|           | <ul> <li>Staircase casting is in progress.</li> </ul>                         |                                      |  |
| Block B02 | <ul> <li>Piling work is completed.</li> </ul>                                 | Piling work is completed.            |  |
|           | <ul> <li>PCC work in foundation is completed.</li> </ul>                      | PCC work in foundation is completed. |  |
|           | <ul> <li>Routine pile test done.</li> </ul>                                   |                                      |  |
|           | <ul> <li>Integrity testing of piles done.</li> </ul>                          |                                      |  |
|           | <ul> <li>Stitch slab, Grade Beams &amp; Pile caps casting comple</li> </ul>   | eted.                                |  |
|           | <ul> <li>Columns casting upto 2.7 mtr is completed.</li> </ul>                |                                      |  |
|           | <ul> <li>Columns casting upto 2<sup>nd</sup> lift is in progress.</li> </ul>  |                                      |  |
|           | <ul> <li>Staircase shuttering work is in progress.</li> </ul>                 |                                      |  |
| Block B03 | <ul> <li>Piling work is completed.</li> </ul>                                 |                                      |  |
|           | <ul> <li>PCC work in foundation is completed.</li> </ul>                      |                                      |  |
|           | <ul> <li>Routine pile test done.</li> </ul>                                   |                                      |  |
|           |                                                                               | Integrity testing of piles done.     |  |
|           | <ul> <li>Stitch slab casting 85% completed.</li> </ul>                        |                                      |  |
|           | <ul> <li>Reinforcement binding of Stitch slab 90% completed</li> </ul>        |                                      |  |
|           | <ul> <li>Columns casting upto 1<sup>st</sup> lift is in progress.</li> </ul>  |                                      |  |
| Block C15 | <ul> <li>Piling work is completed.</li> </ul>                                 |                                      |  |
|           | <ul> <li>PCC work in foundation is completed.</li> </ul>                      |                                      |  |
|           | • Routine pile test done.                                                     |                                      |  |
|           | <ul> <li>Integrity testing of piles done.</li> </ul>                          |                                      |  |
|           | • 100 % Stitch slab, Grade Beams & Pile caps casting                          | -                                    |  |
|           | <ul> <li>100 % columns casting upto basement roof level is c</li> </ul>       | -                                    |  |
|           | <ul> <li>Beam Shuttering for Basement Roof slab is in progre</li> </ul>       | ess.                                 |  |
|           | Staircase casting is in progress.                                             |                                      |  |
| Block C16 | <ul> <li>Piling work is completed.</li> </ul>                                 |                                      |  |
|           | <ul> <li>PCC work in foundation is completed.</li> </ul>                      |                                      |  |
|           | <ul> <li>Routine pile test done.</li> </ul>                                   |                                      |  |
|           | <ul> <li>Integrity testing of piles done.</li> </ul>                          |                                      |  |
|           | <ul> <li>Stitch slab, Grade Beams &amp; Pile caps casting complete</li> </ul> |                                      |  |
|           | <ul> <li>Columns casting upto basement roof level is comple</li> </ul>        | ted.                                 |  |

| Non Tower             | <ul> <li>Piling work is in progress.</li> <li>Total 405 nos. of piles casted out of 508.</li> </ul> |  |
|-----------------------|-----------------------------------------------------------------------------------------------------|--|
| <b>Retaining Wall</b> | <ul> <li>Piling work is in progress.</li> </ul>                                                     |  |
|                       | <ul> <li>Casting of Retaining wall upto a length of 50 mtr completed.</li> </ul>                    |  |